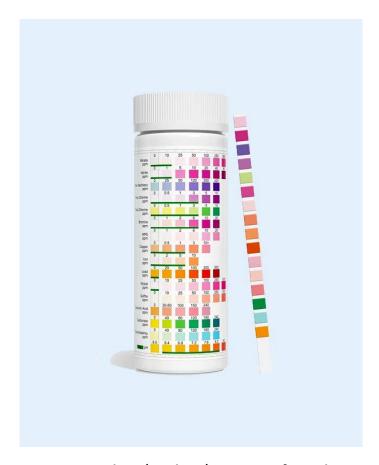

## **Description**

| Total Hardnesss PPM | 25  | 50 | 120 | 250  | 425 |     |     |
|---------------------|-----|----|-----|------|-----|-----|-----|
| Free Chlorine PPM   | 0.5 | 1  | 3   | 5    | 10  |     |     |
| Iron PPM            | 5   | 10 | 25  | 50   | 100 | 250 | 500 |
| Copper PPM          | 0.5 | 1  | 3   | 10+  |     |     |     |
| Lead PPM            | 20  | 50 | 100 | 200  | 500 |     |     |
| Nitrate PPM         | 10  | 25 | 50  | 100  | 250 | 500 |     |
| Nitrite PPM         | 1   | 5  | 10  | 20   | 40  | 80  |     |
| MPS PPM             | 1   | 2  | 6   | 10   | 20  |     |     |
| Total Chlorine PPM  | 0.5 | 1  | 3   | 5    | 10  |     |     |
| Fluoride PPM        | 10  | 25 | 50  | 100+ |     |     |     |
| Cyanurine Acid PPM  | 10  | 50 | 100 | 250  |     |     |     |

| Ammonia Chloride PPM | 100 | 150 | 250 | 500 |     |     |     |
|----------------------|-----|-----|-----|-----|-----|-----|-----|
| Bromine PPM          | 1   | 2   | 6   | 10  | 20  |     |     |
| Total Alkalinity PPM | 40  | 80  | 120 | 180 | 240 |     |     |
| Carbonate PPM        | 40  | 80  | 120 | 180 | 240 |     |     |
| PH                   | 6.0 | 6.4 | 6.8 | 7.2 | 7.6 | 8.2 | 9.0 |